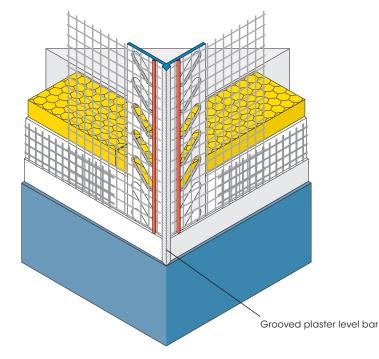

## APU Corner Bracket with fabric TOP-TEX with plaster level bar

The APU Corner Bracket with fabric TOP-TEX is suitable for thin and fine layer plasters.

This plastic Corner Bracket is equipped with outer welded on fabric parts of each 12.5 cm wide and a fabric projection provided at one end of the bracket lenghtwise. The peak shaped and grooved plaster level bar simplifies applying the reinforcement layer and forms an exact, flush corner.