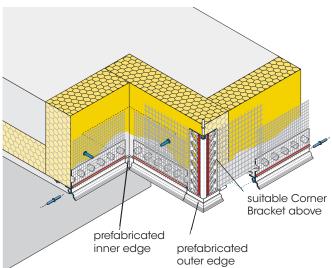

#### **Optional prefabricated Corner Elements**

#### Application at masonry jut

Additional advantages

- prevents thermal bridges from plaster corners
- precise plaster edges
- well-directed water guiding
- enhanced plaster grip by interlocking profile surface
- no fabric shifting
- flush edges with Plug Connectors
- · perfect corner areas with prefabricated Corner Elements Z18 (for inner and outer corners)