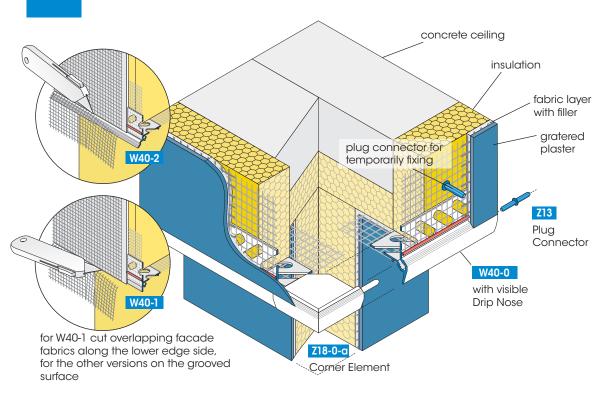

The APU Border Profiles DROP-TEX with Drip Edge are mounted horizontally for plaster borders of retreating building parts such as window and door reveals. The Drip Edge forms either a visible Drop Edge or a plaster flush finish plastered over completely.

The profiles are equipped with two fabric parts each. For improved plaster adhesion the surfaces of the profiles are grooved.

### Available packed unit:

25 bars of 2.00 m = 50.00 m 25 pieces Plug Connectors W40-0/-1/-2 also with suitable Corner Elements: 4x outer and 2x inner corners

For detailed information see technical information sheet or visit us on the Internet at www.apu.ch.

#### Z18-0-a/-i

outer/inner edge for W40-0 10 pieces/bag 10 bags/carton

#### Z18-1-a/-i

outer/inner edge for W40-1 10 pieces/bag ns. 10 bags/carton

#### Z18-2-a/-i

outer/inner edge for W40-2 10 pieces/bag 10 bags/carton

Corner joints of the profiles W40-3 and W40-4 must be cut to miter (fine saw or Miter-cutting Shears Z11 are useful).

#### Application at masonry jut

Additional advantages

- prevents thermal bridges from plaster corners
- precise plaster edges
- well-directed water guiding
- enhanced plaster grip by interlocking profile surface
- no fabric shifting
- flush edges with Plug Connectors
- · perfect corner areas with prefabricated Corner Elements Z18 (for inner and outer corners)