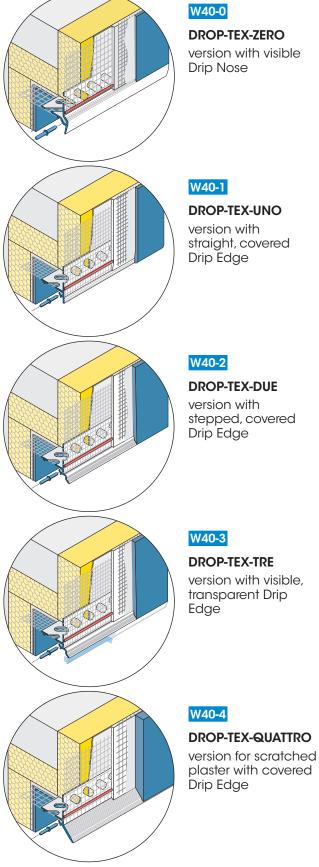

### **Available Border Profiles DROP-TEX**

## W40-0

**DROP-TEX-ZERO** version with visible Drip Nose

W40-1 **DROP-TEX-UNO** version with straight, covered Drip Edge