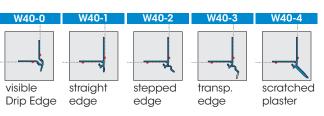

### **Available Border Profiles DROP-TEX**

## W40-0

**DROP-TEX-ZERO** version with visible Drip Nose

W40-1 **DROP-TEX-UNO** version with straight, covered Drip Edge