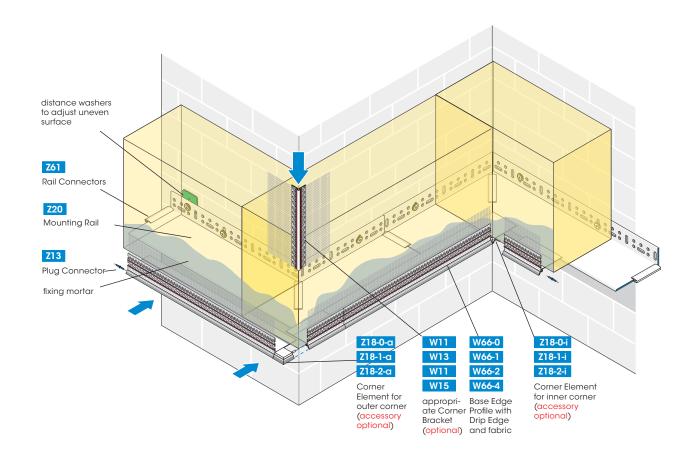

# APU Mounting Rail Z20 for Base Edge Profiles W66

The APU Mounting Rail Z20, which is available in 3 different outreaches, forms along with the APU Base Edge Profiles W66 a closed surface bordering the ETIC system for insulation thicknesses of 50 to 300 mm (perimeter insulation is required over 160 mm).

In order to plan a suitable configuration see the next page.

(For further information on the W66 profiles see the W66 brochures or visit us under www.apu.ch)

#### Available packed unit:

Z20: 15 rails of 2.00 m = 30.00 m

W66-0 to -4: 25 bars of 2.00 m = 50.00 m (optional) Z23: 25 bars of 2.00 m = 50.00 m (optional)