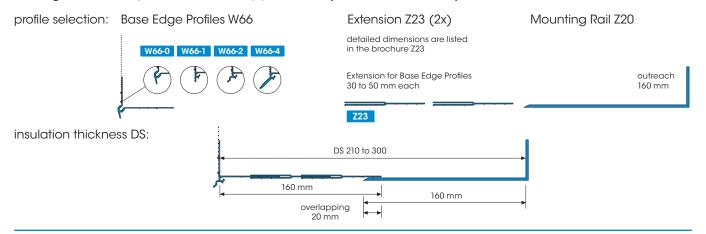

# Passive house construction (DS 200 to 300 mm)

## Configuration for passive house application (DS 200 to 300 mm)