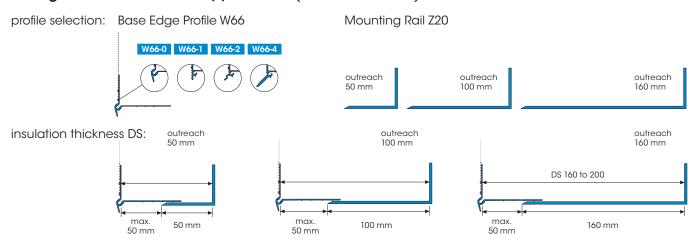

# Standard application (DS 50 to 200 mm)

#### Configuration for standard applications (DS 50 to 200 mm)