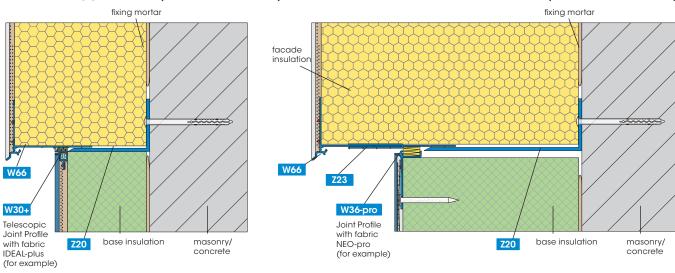

#### **Application examples**

# Standard application (DS 50 to 200 mm)

# Passive house construction (DS 200 to 300 mm)