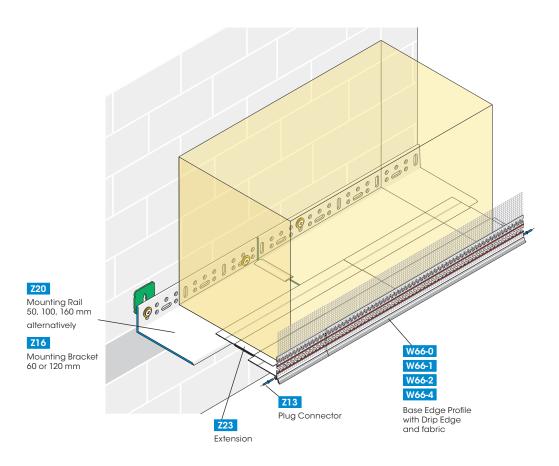

## APU Plastic Extension Z23 for Base Edge Profiles W66

The APU Extension Z23 made of plastic extends the outreach of the APU Base Edge Profiles W66 by 30 to 50 mm. In combination with the Base Edge Profile, two Extensions and the Mounting Rail Z20-160 mm insulation thicknesses up to 300 mm can be achieved.

To determine a suitable configuration, see the overview next page.

(For further information on the profiles W66, Z20 see the relevant brochures or visit us under www.apu.ch)

## Mounting example insulation board fixing mortar **Z23** Joint Profile with fabric NEO-pro (for example) base insulation masonry/ **Z16** or **Z20** concrete Possible extensions 139 mm 120 mm 99 mm 80 mm additional approx. 20 mm per extension joint by drawing apart Example of insulation thickness 300 mm 160 mm 160 mm overlapping 20 mm